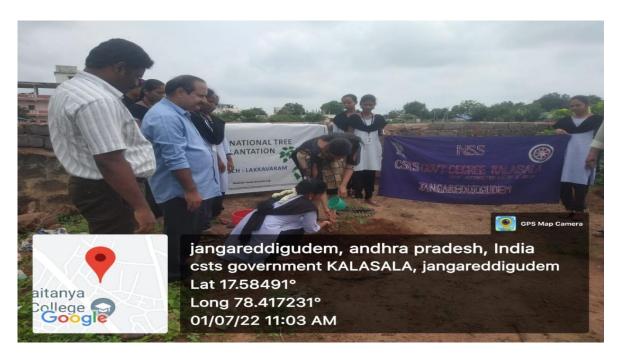

## **Activity - Tree Plantation**

On July 1, 2022, a tree plantation drive took place within the college premises, involving enthusiastic participation from all NSS volunteers. The event aimed to enhance the environment and promote ecological awareness. Under the initiative, numerous trees were planted, contributing to a greener campus and a more sustainable ecosystem. This collaborative effort showcased the dedication of NSS volunteers towards creating a positive impact on the environment and fostering a sense of responsibility towards nature. The event stands as a significant step towards a more eco-friendly and vibrant college environment, fostering a spirit of environmental stewardship among the participants.